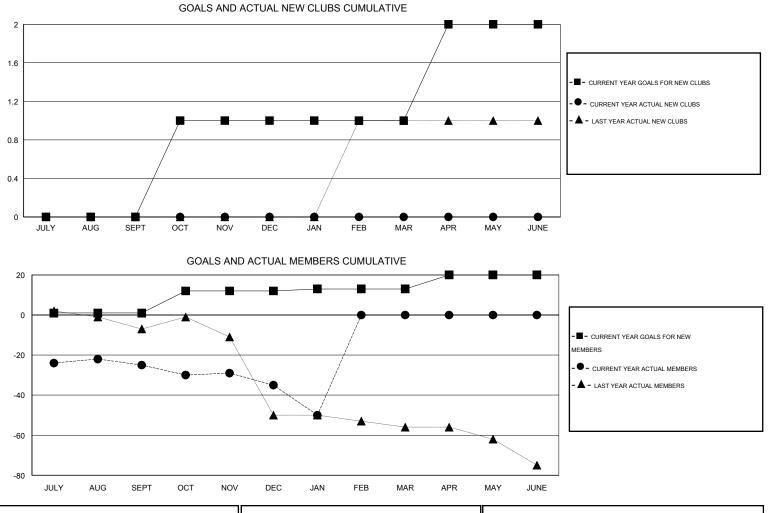

## LOCATION NORTH CAROLINA

| -             |                  | Clubs               |                            |                             | Members<br>RESULTS FOR 2013-2014 |                    |                       |                              |                             |  |
|---------------|------------------|---------------------|----------------------------|-----------------------------|----------------------------------|--------------------|-----------------------|------------------------------|-----------------------------|--|
|               | RESU             | LTS FOR 2013-2014   |                            |                             |                                  |                    |                       |                              |                             |  |
| QUARTER       | NEW CLUB<br>GOAL | ACTUAL NEW<br>CLUBS | ACTUAL<br>DROPPED<br>CLUBS | ACTUAL NET<br>GAIN/<br>LOSS | QUARTER                          | NEW MEMBER<br>GOAL | ACTUAL NEW<br>MEMBERS | ACTUAL<br>DROPPED<br>MEMBERS | ACTUAL NET<br>GAIN/<br>LOSS |  |
| JULY/AUG/SEPT | 0                | 0                   | 0                          | 0                           | JULY/AUG/SEPT                    | 1                  | 9                     | 34                           | -25                         |  |
| OCT/NOV/DEC   | 1                | 0                   | 0                          | 0                           | OCT/NOV/DEC                      | 11                 | 10                    | 20                           | -10                         |  |
| JAN/FEB/MAR   | 0                | 0                   | 0                          | 0                           | JAN/FEB/MAR                      | 1                  | 7                     | 22                           | -15                         |  |
| APR/MAY/JUNE  | 1                | 0                   | 0                          | 0                           | APR/MAY/JUNE                     | 7                  | 0                     | 0                            | 0                           |  |